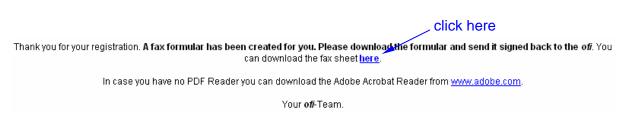

## Guideline for the registration for the off-PTS2010

By following the steps you can register you for the Proficiency Test **off-PTS2010**:

**Step 1**: Go to the homepage www.ofi-pts.com

Step 2: Click on the button "Registration PTS 2010"



**Step 3**: Fill in the form for the pre-registration with your contact-data, the data of company plus the desired test methods



## Step 4: Submit the pre-registration



## Step 5: Download the pre-registration form an print it out



## Step 6: Fax the form for the registration



Please, control all supplied data and chosen test methods, if they are correct.

Sign the form and fax it to the

fax.no. of ofi: +43 1 798 16 01-977.

With this, your registration is completed and you will get shortly an e-mail with your login-data. Due to administration works there might be a delay of max. 5 labour days.

- If you notice afterwards, that you made any type errors, please contact Mr. Gernot Bonner via mail pts@ofi.at respectively by phone (+43 1 798 16 01-200).
- In case, you don't receive a mail with the confirmation of registration within 5 labour days, please contact
  Mr. Gernot Bonner via mail pts@ofi.at respectively by phone (+43 1 798 16 01-200).

Your ofi-PTS-team