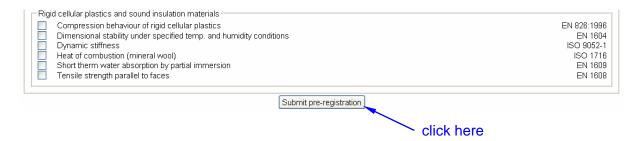

## Guideline for the registration for the off-PTS2010

By following the steps you can register you for the Proficiency Test **off-PTS2010**:

**Step 1**: Go to the homepage www.ofi-pts.com

Step 2: Click on the button "Registration PTS 2010"



**Step 3**: Fill in the form for the pre-registration with your contact-data, the data of company plus the desired test methods



## Step 4: Submit the pre-registration



## Step 5: Download the pre-registration form an print it out



## Step 6: Fax the form for the registration



Please, control all supplied data and chosen test methods, if they are correct.

Sign the form and fax it to the

fax.no. of ofi: +43 1 798 16 01-977.

With this, your registration is completed and you will get shortly an e-mail with your login-data. Due to administration works there might be a delay of max. 5 labour days.

- If you notice afterwards, that you made any type errors, please contact Mr. Gernot Bonner via mail pts@ofi.at respectively by phone (+43 1 798 16 01-200).
- In case, you don't receive a mail with the confirmation of registration within 5 labour days, please contact
  Mr. Gernot Bonner via mail pts@ofi.at respectively by phone (+43 1 798 16 01-200).

Your