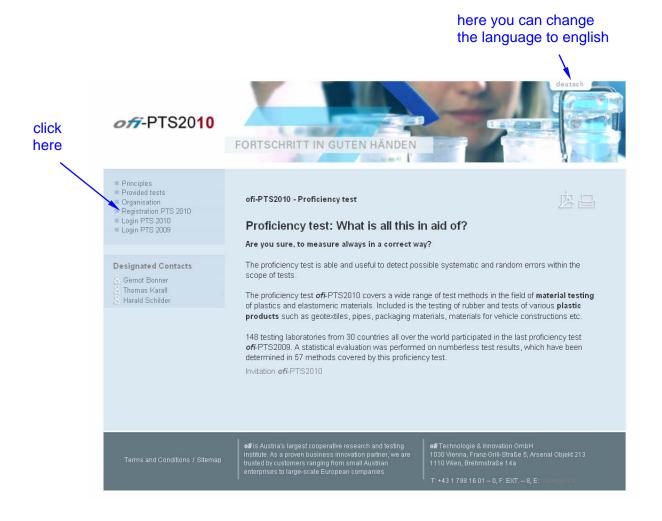

## Guideline for the registration for the off-PTS2010

By following the steps you can register you for the Proficiency Test **off-PTS2010**:

**Step 1**: Go to the homepage www.ofi-pts.com

Step 2: Click on the button "Registration PTS 2010"