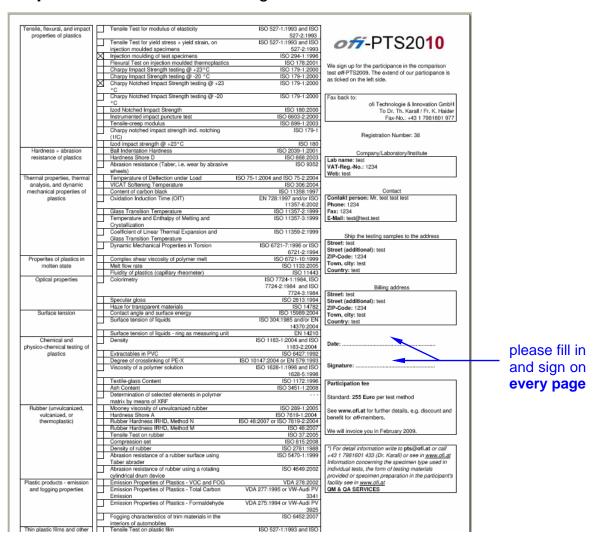

**Step 3**: Fill in the form for the pre-registration with your contact-data, the data of company plus the desired test methods

## Step 4: Submit the pre-registration

## Step 5: Download the pre-registration form an print it out

## Step 6: Fax the form for the registration

Please, control all supplied data and chosen test methods, if they are correct.

Sign the form and fax it to the

fax.no. of ofi: +43 1 798 16 01-977.

With this, your registration is completed and you will get shortly an e-mail with your login-data. Due to administration works there might be a delay of max. 5 labour days.