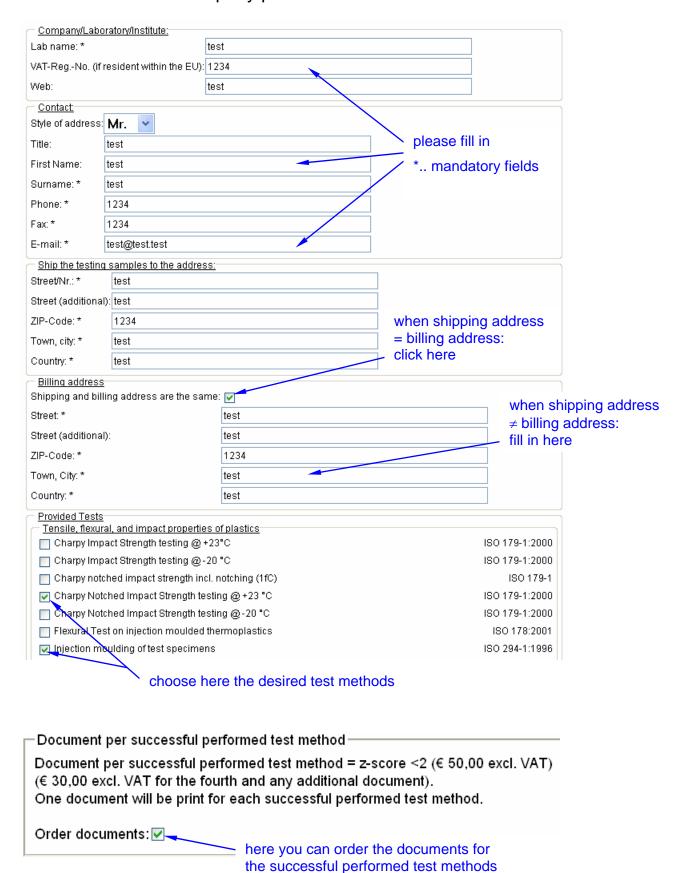

**Step 3**: Fill in the form for the pre-registration with your contact-data, the data of company plus the desired test methods